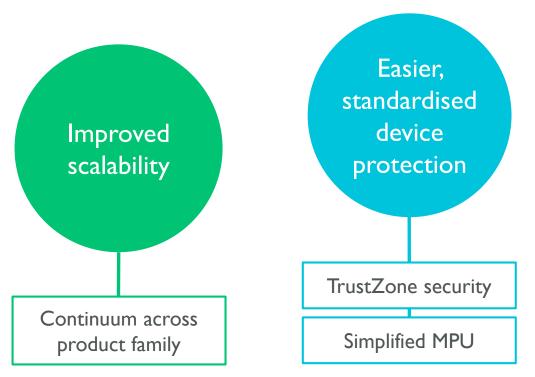

# Key New Features in ARMv8-M

Increased Software Productivity

# Security from Silicon to Services for IoT Devices