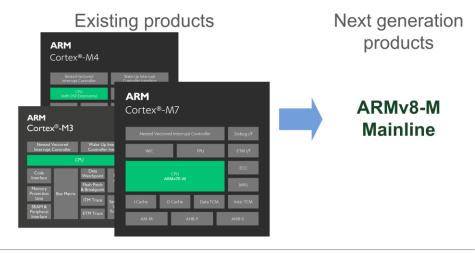

#### ARM Cortex-M Processors and the ARM Architecture

**Architecture** Instruction Set Programmer's Model Memory Model **Exception Model** Debug Architecture

#### ARMv7-M

For high performance and main stream products

#### ARMv6-M

For ultra low power and area constrained designs

ARMv8-M Baseline