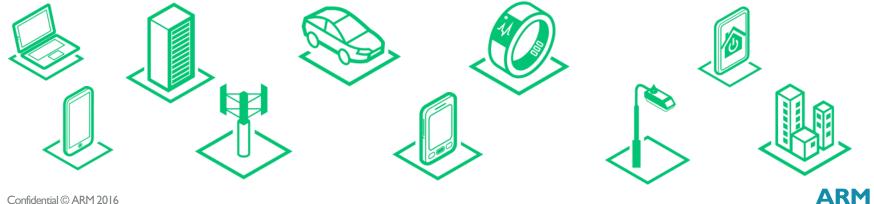

# Cortex-M: Trusted Choice for Embedded Intelligence

2015: 32-bit MCU shipments surpass 4/8bit\*\*

<sup>\*</sup> Data up to end Q4, 2015 \*\* The McClean report