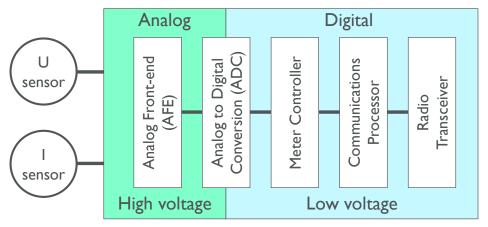

# Example of Differentiation by Integration

- ESD tests required for certification
- Single-chip (metrology + metering application) reduces BOM cost

Ample room for innovation