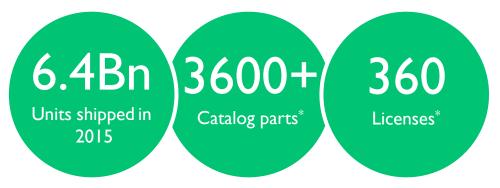

# Cortex-M: Trusted Choice for Embedded Intelligence

2015: 32-bit MCU shipments surpass 4/8bit\*\*

<sup>\*</sup> Data up to end Q4, 2015 \*\* The McClean report