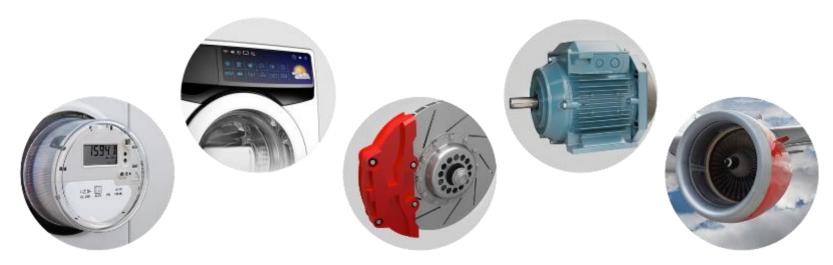

## Real Example Mixed-signal Custom SoC from S3 Group

S GROUP

Smart industrial sensor

Integration of discrete mixed signal components and Cortex-M processor

Pressure & temperature sensing Diagnostics Motor control Communications