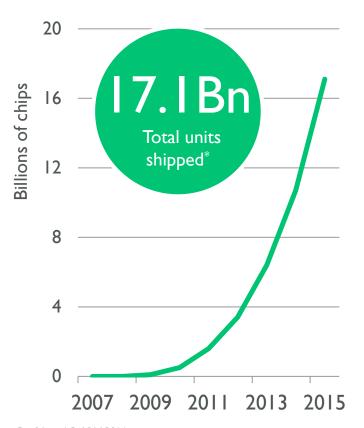

# Cortex-M: Trusted Choice for Embedded Intelligence

2015: 32-bit MCU shipments surpass 4/8bit\*\*

<sup>\*</sup> Data up to end Q4, 2015 \*\* The McClean report